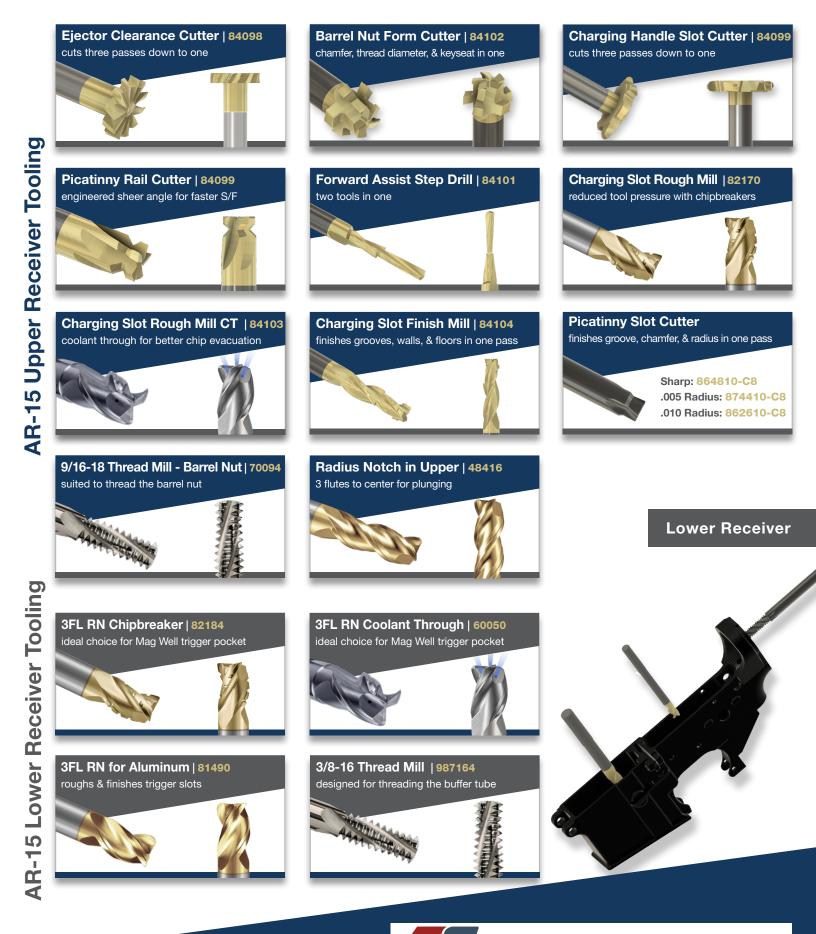

## Helical Solutions & Harvey ToolAR-15 CollectionAll Tools Stocked

Experience 25% reduction in cycle times for the manufacturing of AR-15 upper and lower receivers with Helical Solutions and Harvey Tool

Fewer Tool Changes | Fewer Passes | Extended Tool Life

## **UPPER RECEIVER**

Extend tool life and increase abrasion resistance with Zplus coated tooling Experience fewer tool changes with uniquely designed multi-function specialty cutters

Turn multiple passes into a single pass with geometries that tackle several operations at once