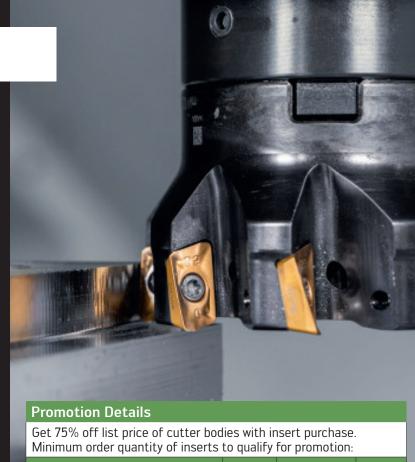

## Performance and reliability extend your perspective.

Better performance, greater process reliability: The latest generation in the successful range of Walter milling tools not only meets both these requirements but takes them to a whole new level.

These two defining characteristics, evident in equal measure, are the product of an innovative and pioneering development process that is opening up a completely new perspective on productivity. The name alone means business: XT stands for Xtended Technology.

| Amount of teeth in tool body      | Z ≤ 4 | Z ≥ 5 - Z ≤ 8 | Z ≥ 9 |
|-----------------------------------|-------|---------------|-------|
| Minimum order quantity of inserts | 20    | 50            | 100   |

Use promo code XT2024 · Promotion ends June 14, 2024